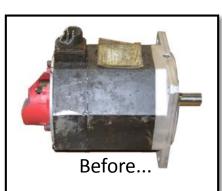

## Servo / Spindle Motor Repairs

Bearings and seals replaced every time. All parts are individually cleaned and inspected. All feedback devices are tested. Stators, armatures & coils are baked, and if necessary, rewound and/or reinsulated. Any part of the motor that is damaged or out-of-tolerance is repaired or replaced. Every motor is tested to ensure that it performs to spec before we ship it.

If you don't see your motor in the list please call... the list is not all-inclusive of our expanding repair capabilities.

All motor evaluations are 100% free. Quotes are accompanied by a failure analysis as well as the scope of work needed to bring your unit back to the OEM specifications.