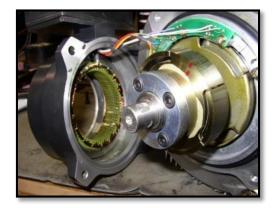

## Servo / Spindle Motor Repairs

Bearings and seals replaced every time. All parts are individually cleaned and inspected. All feedback devices are tested. Stators, armatures & coils are baked, and if necessary, rewound and/or reinsulated. Any part of the motor that is damaged or out-of-tolerance is repaired or replaced. Every motor is tested to ensure that it performs to spec before we ship it.