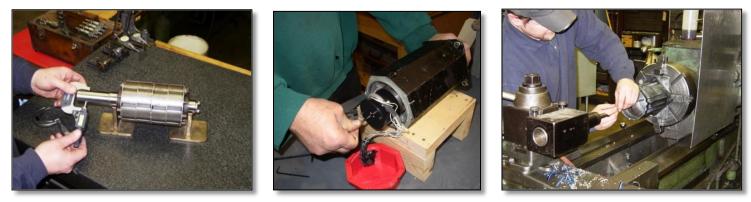

## Servo / Spindle Motor Repairs

Bearings and seals replaced every time. All parts are individually cleaned and inspected. All feedback devices are tested. Stators, armatures & coils are baked, and if necessary, rewound and/or reinsulated. Any part of the motor that is damaged or out-of-tolerance is repaired or replaced. Every motor is tested to ensure that it performs to spec before we ship it.