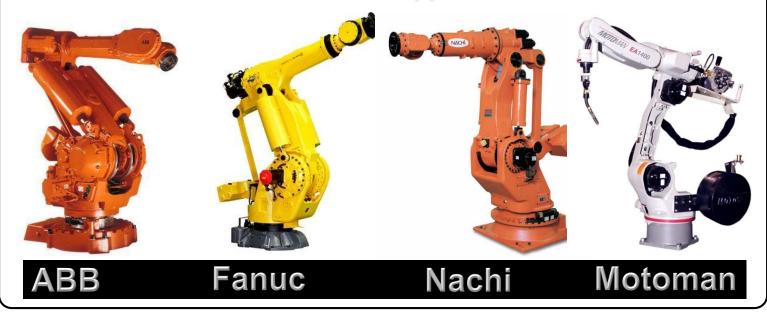

## **Robotic Repair (Dynamic Test Systems)**

ABB

53

RJ3

**RJ3iB** 

**R301A** 

S4C+

R30iB

AW11

AX10

AX-C

Nachi

Motoman

MRC

NX

XRC

## **Robot Services Division**

- Full Robot Repair
- Preventative Maintenance On-Site or Off-Site
- Robot Wrists
- Complete Robot Refurbishment
- Robot Sales