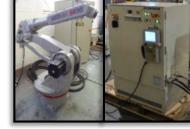

## **Robotic Repair (Dynamic Test Systems)**

ABB

53

RJ3

**RJ3iB** 

**R301A** 

S4C+

R30iB

AW11

AX10

AX-C

Nachi

Motoman

MRC

NX

XRC