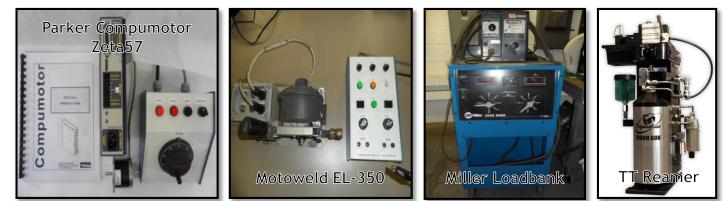

## Servo / Spindle Motor Repairs

Bearings and seals replaced every time. All parts are individually cleaned and inspected. All feedback devices are tested. Stators, armatures & coils are baked, and if necessary, rewound and/or reinsulated. Any part of the motor that is damaged or out-of-tolerance is repaired or replaced. Every motor is tested to ensure that it performs to spec before we ship it.

## Some of the brands we service:

ABB AEG ALLEN BRADLEY BALDOR ELECTROCRAFT FANUC GE FANUC GIDDINGS & LEWIS GOULD INDRAMAT INLAND KOLLMORGEN LENZE MODICON MOOG MTS Reliance Rexroth Sew Eurodrive Siemens Yaskawa

If you don't see your motor in the list please call... the list is not all-inclusive of our expanding repair capabilities.

All motor evaluations are 100% free. Quotes are accompanied by a failure analysis as well as the scope of work needed to bring your unit back to the OEM specifications.