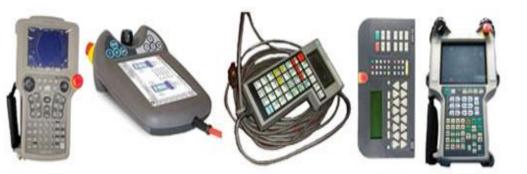

## **Robotic Repair (Dynamic Test Systems)**

ABB

53

RJ3

**RJ3iB** 

**R301A** 

S4C+

R30iB

AW11

AX10

AX-C

Nachi

Motoman

MRC

NX

XRC

## **Robot Services Division**

- Full Robot Repair
- Preventative Maintenance On-Site or Off-Site
- Robot Wrists
- Complete Robot Refurbishment
- Robot Sales