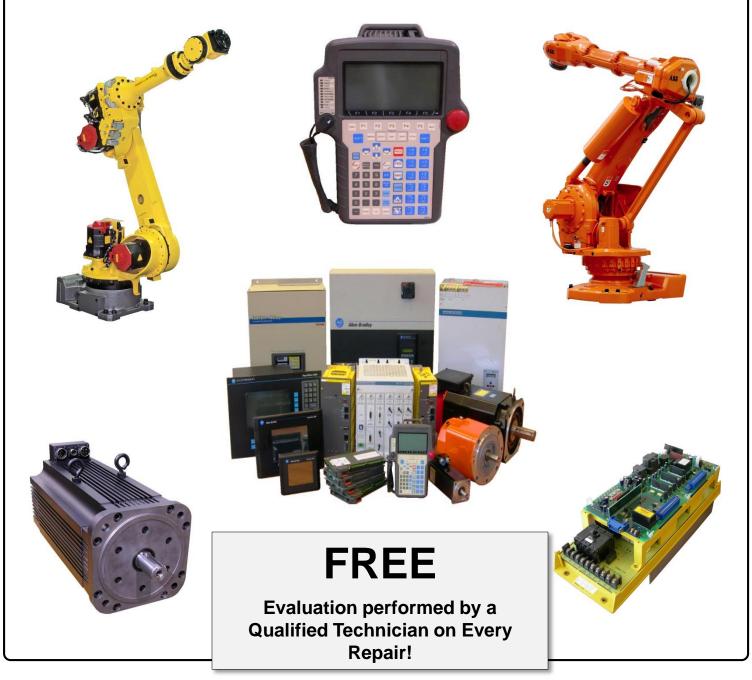

Aerospace, Automotive, Energy, Food & Beverage, Furniture, Government, Mining, Oil & Gas, Plastics, Steel Mills, Textiles, Tire, Waste Water and more!

Evaluation performed by a Qualified Technician on Every Repair!