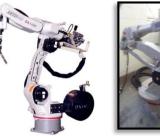

## **Robot Services Division**

- Full Robot Repair
- Preventative Maintenance On-Site or Off-Site
- Robot Wrists
- Complete Robot Refurbishment
- Robot Sales