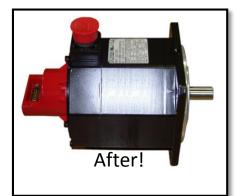

## Servo / Spindle Motor Repairs

Bearings and seals replaced every time. All parts are individually cleaned and inspected. All feedback devices are tested. Stators, armatures & coils are baked, and if necessary, rewound and/or reinsulated. Any part of the motor that is damaged or out-of-tolerance is repaired or replaced. Every motor is tested to ensure that it performs to spec before we ship it.

If you don't see your motor in the list please call... the list is not all-inclusive of our expanding repair capabilities.

All motor evaluations are 100% free. Quotes are accompanied by a failure analysis as well as the scope of work needed to bring your unit back to the OEM specifications.