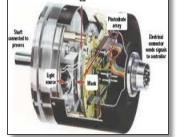

## Servo / Spindle Motor Repairs

Bearings and seals replaced every time. All parts are individually cleaned and inspected. All feedback devices are tested. Stators, armatures & coils are baked, and if necessary, rewound and/or reinsulated. Any part of the motor that is damaged or out-of-tolerance is repaired or replaced. Every motor is tested to ensure that it performs to spec before we ship it.