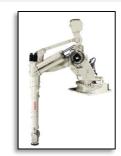

## **Robotic Repair (Dynamic Test Systems)**

ABB

53

RJ3

**RJ3iB** 

**R301A** 

S4C+

R30iB

AW11

AX10

AX-C

Nachi

Motoman

MRC

NX

XRC