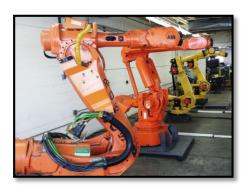

## **Robotic Repair (Dynamic Test Systems)**

ABB

53

RJ3

**RJ3iB** 

**R301A** 

S4C+

R30iB

## **Robot Services Division**

- Full Robot Repair
- Preventative Maintenance On-Site or Off-Site
- Robot Wrists
- Complete Robot Refurbishment
- Robot Sales