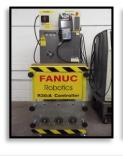

## **Robotic Repair (Dynamic Test Systems)**

ABB

53

RJ3

**RJ3iB** 

**R301A** 

S4C+

R30iB