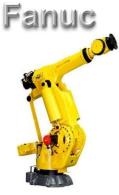

## **Robotic Repair (Dynamic Test Systems)**

ABB

53

RJ3

**RJ3iB** 

**R301A** 

S4C+

R30iB